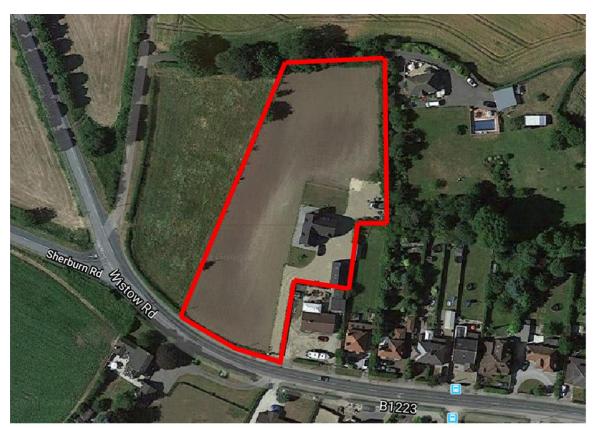

## Appendix 1 - Site Images

| APPLICATION<br>NUMBER: | 2019/0901/FUL                                                                                                                                      | PARISH:                     | Selby Town Council                  |
|------------------------|----------------------------------------------------------------------------------------------------------------------------------------------------|-----------------------------|-------------------------------------|
| APPLICANT:             | Mr John Wilson                                                                                                                                     | VALID DATE:<br>EXPIRY DATE: | 7th February 2020<br>3rd April 2020 |
| PROPOSAL:              | Retrospective change of use of land to garden land, siting of a static caravan, installation of a water harvesting tank and laying of hardstanding |                             |                                     |
| LOCATION:              | Field View<br>Wistow Road<br>Selby<br>YO8 3LY                                                                                                      |                             |                                     |

Site context

Aerial view of the site

View east along the access

View west along the access

View of the site looking east

View of the access looking east

View of the static caravan looking east