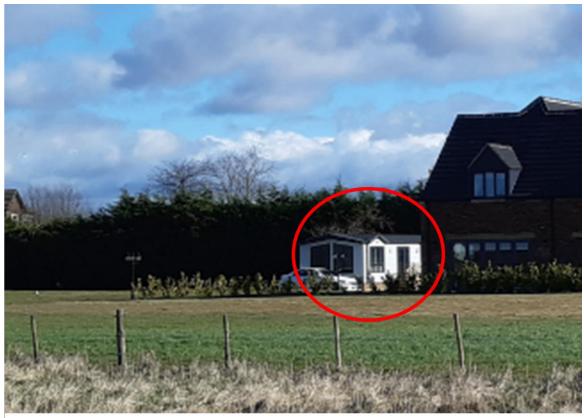

Site context

Aerial view of the site

View east along the access

View west along the access

View of the site looking east

View of the access looking east

View of the static caravan looking east