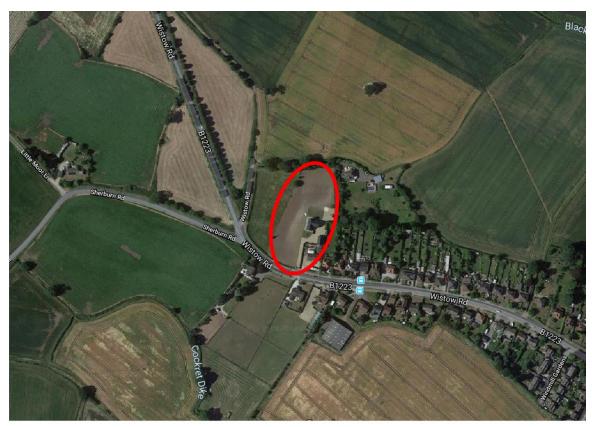

## Appendix 1 - Site Images

| APPLICATION<br>NUMBER: | 2019/0901/FUL                                                                                                                                      | PARISH:                     | Selby Town Council                  |
|------------------------|----------------------------------------------------------------------------------------------------------------------------------------------------|-----------------------------|-------------------------------------|
| APPLICANT:             | Mr John Wilson                                                                                                                                     | VALID DATE:<br>EXPIRY DATE: | 7th February 2020<br>3rd April 2020 |
| PROPOSAL:              | Retrospective change of use of land to garden land, siting of a static caravan, installation of a water harvesting tank and laying of hardstanding |                             |                                     |
| LOCATION:              | Field View<br>Wistow Road<br>Selby<br>YO8 3LY                                                                                                      |                             |                                     |

Site context

Aerial view of the site

View east along the access

View west along the access

View of the site looking east

View of the access looking east

View of the static caravan looking east